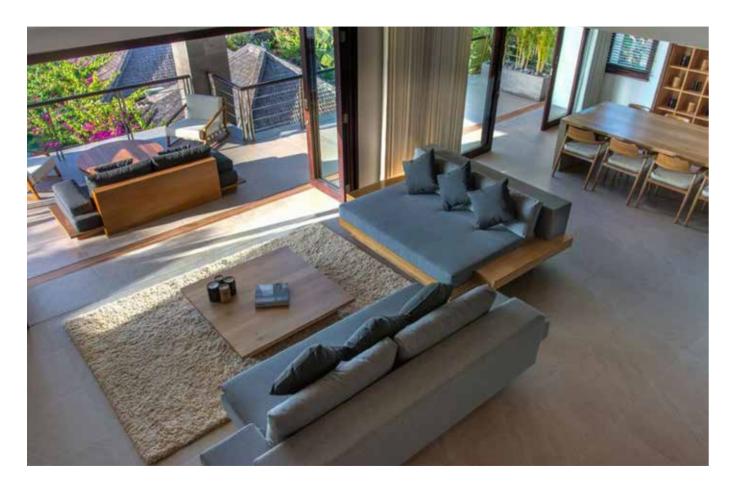

## Villa Spectrum

The interior, in terms of furniture, lighting, art and textiles, is the opportunity for the space to declare its character; to enhance the architecture while creating a statement in colour, form, flow and comfort.